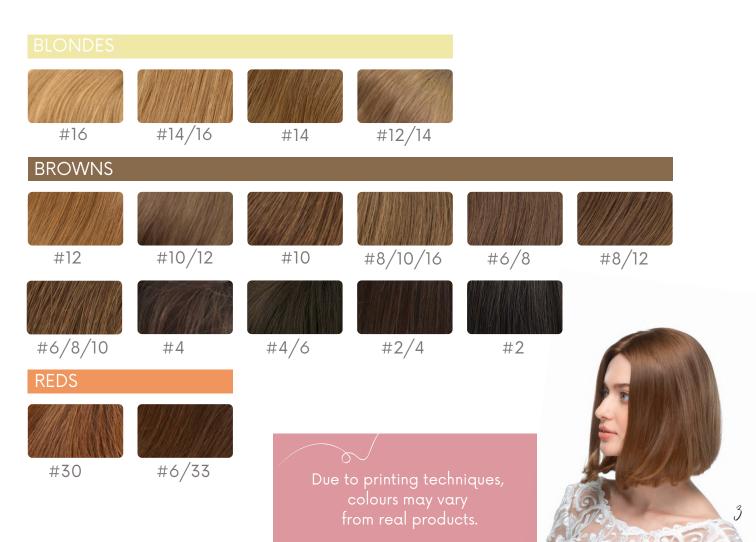

<u>Wigs</u>

Slavic virgin hair has natural colours without any touch of chemical ingredients or bleach. It has an unmodified texture with correct cuticle direction. Thanks to this, the hair is not tangling and remains soft and shiny.



Omari



Teri



Magma



Kya



Alizee



Ade



**Toppers** 











ofNatura



## **#COLOURS**

#14/16

6/8, 6/8/10, 8/10/16, 8/12, 8/12/14

#14

Baze

eri

layered hairstyle total length: 50cm





## human hair wig, made of best quality Slavic **#COLOURS** 16, 14, 14/16, 12, 12/14, 12/14/16, 12/10/16, 10/16, 8/10/16, 8/12, 6/33, 2/4, 30, 6/33, 6/8 • the colour of the base #14 #12 Magna

Baye









Nature



topper/top piece, made of best quality Slavic virgin hair

This model comes in three lengths: 30cm - 35cm - 40cm

## #COLOURS 30cm - 12, 8/12, 8/10/16, 6/8, 6/3

35cm - 14, 12, 6/8, 6/33, 8/12

40cm - 12, 6/

- base size: 16x18cm
- the colour of the base is matched with hair colour
- it has four strategically placed, pressure sensitive clips for easy application and extra security little comb on the front

#12

Base





made of best quality