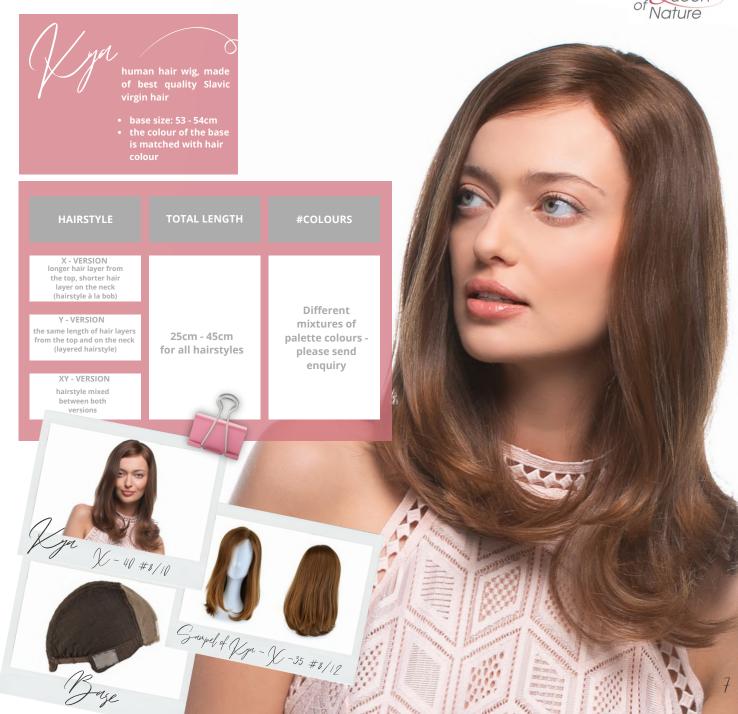

## #COLOURS

20cm - 10, 8/12 25cm - 10, 10/12/14, 8, 8/10, 8/12, 8/12/10 30cm - 14, 10, 10/12, 8/12/10, 8/12, 8 35cm - 8, 8/12 • base size: 53 - 54cm

#14

Baye

- base size: 53 54ch
  the colour of the base is matched with hair colour
- layered hairstyle
- total length: 35cm