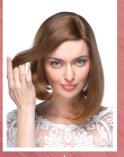

## #COLOURS 30cm - 12, 8/12, 8/10/16, 6/8, 6/3

35cm - 14, 12, 6/8, 6/33, 8/12

40cm - 12, 6/

- base size: 16x18cm
- the colour of the base is matched with hair colour
- it has four strategically placed, pressure sensitive clips for easy application and extra security little comb on the front