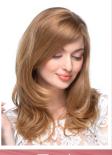

## #COLOURS

20cm - 10, 8/12 25cm - 10, 10/12/14, 8, 8/10, 8/12, 8/12/10 30cm - 14, 10, 10/12, 8/12/10, 8/12, 8 35cm - 8, 8/12 • base size: 53 - 54cm

#14

Baye

- base size: 53 54ch
  the colour of the base is matched with hair colour
- layered hairstyle
- total length: 35cm