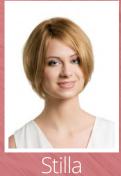

## #COLOURS

20cm - 10, 8/12 25cm - 10, 10/12/14, 8, 8/10, 8/12, 8/12/10 30cm - 14, 10, 10/12, 8/12/10, 8/12, 8 35cm - 8, 8/12 • base size: 53 - 54cm

#14

Baye

- base size: 53 54ch
  the colour of the base is matched with hair colour
- layered hairstyle
- total length: 35cm

fille

35cm #8/12